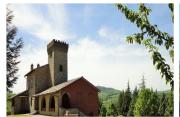

## Luxury villa

Address: not specified

Description:

ref: 8529547

Luxury villa with 40 hectares of land of which 20 hectares are for the production of truffles. The main body consists of a splendid villa with the castle tower. This magnificent villa develops on 3 levels to which is added a room on the fourth floor for a total area of 650 m<sup>2</sup>. Nearby, a shed can be used as a garage (156 m<sup>2</sup>). Possibility of additional extension of 100 m<sup>2</sup> of the villa. To arrive at the village by a splendid alley full of trees.