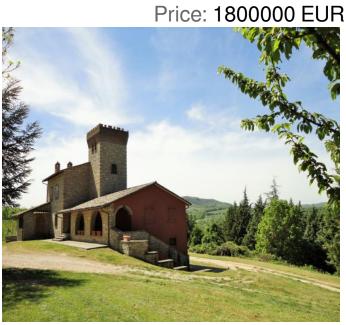

## Luxury villa

Address: not specified

Description:

ref: 8529547

Luxury villa with 40 hectares of land of which 20 hectares are for the production of truffles. The main body consists of a splendid villa with the castle tower. This magnificent villa develops on 3 levels to which is added a room on the fourth floor for a total area of 650 m<sup>2</sup>. Nearby, a shed can be used as a garage (156 m<sup>2</sup>). Possibility of additional extension of 100 m<sup>2</sup> of the villa. To arrive at the village by a splendid alley full of trees.